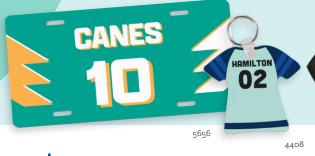

## SUBLIMATION FOR SPORTS

Unisub has a variety of products that allow customers to show off their team spirit with custom gifts and memorabilia. From leagues to schools, these durable and vibrant gifts are perfect for athletes, teams, parents, coaching staff, and fans.

| ITEM | PRODUCT               | THICKNESS | MATERIAL | FINISH      | SIZE           | CASE QTY |
|------|-----------------------|-----------|----------|-------------|----------------|----------|
| 5656 | License Plate         | 0.03"     | Aluminum | Gloss White | 5.88" x 11.88" | 50       |
| 4408 | Tshirt Key Chain      | 0.045"    | Aluminum | Gloss White | 2.77" × 2.5"   | 50       |
| 5757 | Football Award Plaque | 0.625"    | MDF      | Gloss White | 10" x 6"       | 12       |
| 5507 | Circle Bag Tag        | 0.09"     | FRP      | Gloss White | 4" diameter    | 50       |
| 5916 | ID Tag                | 0.045"    | Aluminum | Gloss White | 1.16" x 2"     | 50       |