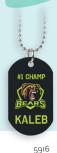

## SUBLIMATION FOR SPORTS

Unisub has a variety of products that allow customers to show off their team spirit with custom gifts and memorabilia. From leagues to schools, these durable and vibrant gifts are perfect for athletes, teams, parents, coaching staff, and fans.

| ITEM | PRODUCT               | THICKNESS | MATERIAL | FINISH      | SIZE           | CASE QTY |
|------|-----------------------|-----------|----------|-------------|----------------|----------|
| 5656 | License Plate         | 0.03"     | Aluminum | Gloss White | 5.88" x 11.88" | 50       |
| 4408 | Tshirt Key Chain      | 0.045"    | Aluminum | Gloss White | 2.77" × 2.5"   | 50       |
| 5757 | Football Award Plaque | 0.625"    | MDF      | Gloss White | 10" x 6"       | 12       |
| 5507 | Circle Bag Tag        | 0.09"     | FRP      | Gloss White | 4" diameter    | 50       |
| 5916 | ID Tag                | 0.045"    | Aluminum | Gloss White | 1.16" x 2"     | 50       |