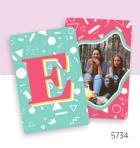

## SUBLIMATION FOR SCHOOLS

Whether you're celebrating back to school, yearbook photos, school spirit, or graduation, Unisub makes it easy with custom photo gifts. Explore our collection of products for the school market that will be sure to grow year after year.

| ITEM | PRODUCT                      | THICKNESS | MATERIAL  | FINISH      | SIZE          | CASE QTY |
|------|------------------------------|-----------|-----------|-------------|---------------|----------|
| 4567 | License Plate Frame, 2-Notch | 0.03"     | Aluminum  | Gloss White | 6.46" x 12.21 | 50       |
| 1010 | Dry Erase Message Board      | 0.125"    | Hardboard | Gloss White | 7.5" × 9"     | 20       |
| 5521 | Circle Key Chain             | 0.09"     | FRP       | Gloss White | 2.5" diameter | 50       |
| 5734 | Rectangle Magnet             | 0.03"     | Aluminum  | Gloss White | 2" x 3"       | 50       |
| 5646 | Rectangle Bookmark           | 0.03"     | Aluminum  | Gloss White | 1.25" x 5"    | 25       |