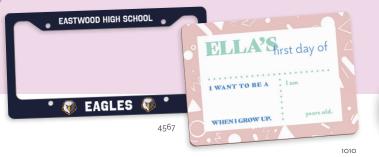

## SUBLIMATION FOR SCHOOLS

Whether you're celebrating back to school, yearbook photos, school spirit, or graduation, Unisub makes it easy with custom photo gifts. Explore our collection of products for the school market that will be sure to grow year after year.

| ITEM | PRODUCT                      | THICKNESS | MATERIAL  | FINISH      | SIZE          | CASE QTY |
|------|------------------------------|-----------|-----------|-------------|---------------|----------|
| 4567 | License Plate Frame, 2-Notch | 0.03"     | Aluminum  | Gloss White | 6.46" x 12.21 | 50       |
| 1010 | Dry Erase Message Board      | 0.125"    | Hardboard | Gloss White | 7.5" × 9"     | 20       |
| 5521 | Circle Key Chain             | 0.09"     | FRP       | Gloss White | 2.5" diameter | 50       |
| 5734 | Rectangle Magnet             | 0.03"     | Aluminum  | Gloss White | 2" x 3"       | 50       |
| 5646 | Rectangle Bookmark           | 0.03"     | Aluminum  | Gloss White | 1.25" x 5"    | 25       |